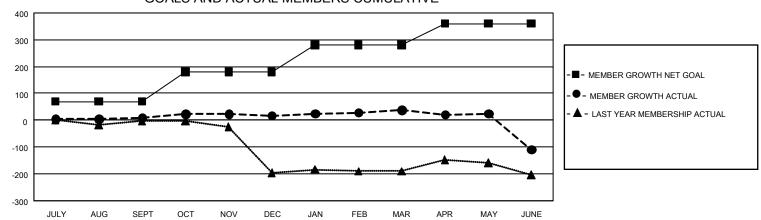

## GOALS AND ACTUAL MEMBERS CUMULATIVE

| DROPPED CLUBS: 0 |     | 71 CLUBS OF 108 ADDED 1 OR MORE | GENDER DISTRIBUTION             |                |     |
|------------------|-----|---------------------------------|---------------------------------|----------------|-----|
|                  |     | NEW MEMBERS                     | MALE                            | 1,690 (70.42%) |     |
|                  |     |                                 | FEMALE                          | 710 (29.58%)   |     |
| DROPPED MEMBERS  |     |                                 |                                 | ,              |     |
| DECEASED         | 31  | CLICK HERE FOR CUMULATIVE       | TOTAL FAMILY UNIT MEMBERS       |                | 245 |
| CLUB CANCELLED 0 |     | MEMBERSHIP DATA                 |                                 |                |     |
| OTHER            | 402 |                                 | FAMILY MEMBERS PAYING HALF DUES |                | 125 |
| TOTAL            | 433 |                                 |                                 |                |     |

## GMT Constitutional Area 8, Group F

REPORT DOES NOT INCLUDE CLUBS IN UNDISTRICTED AREAS.

| Clubs         |               |             |               | Members               |                        |                         |                                                    |  |
|---------------|---------------|-------------|---------------|-----------------------|------------------------|-------------------------|----------------------------------------------------|--|
|               | RESULTS FOR   | R 2020-2021 |               | RESULTS FOR 2020-2021 |                        |                         |                                                    |  |
| QUARTER       | NEW CLUB GOAL | NEW CLUBS   | DROPPED CLUBS | QUARTER MEME          | BER GROWTH NET<br>GOAL | MEMBER GROWTH<br>ACTUAL | DROPPED<br>MEMBERS ACTUAL<br>(including transfers) |  |
| JULY/AUG/SEPT | 3             | 1           | 0             | JULY/AUG/SEPT         | 70                     | 71                      | 52                                                 |  |
| OCT/NOV/DEC   | 6             | 2           | 0             | OCT/NOV/DEC           | 110                    | 128                     | 116                                                |  |
| JAN/FEB/MAR   | 6             | 0           | 0             | JAN/FEB/MAR           | 100                    | 64                      | 35                                                 |  |
| APR/MAY/JUNE  | 6             | 1           | 0             | APR/MAY/JUNE          | 80                     | 97                      | 230                                                |  |