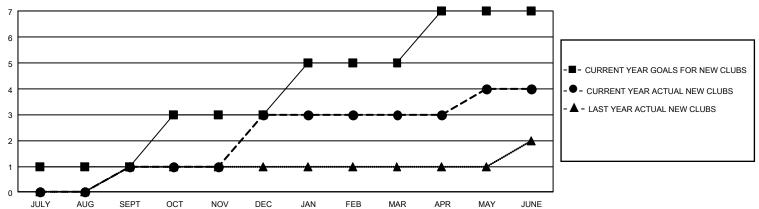

## GOALS AND ACTUAL NEW CLUBS CUMULATIVE

## GMT Constitutional Area 8, Group F

REPORT DOES NOT INCLUDE CLUBS IN UNDISTRICTED AREAS.

| Clubs         |               |             |               | Members               |                        |                         |                                                    |  |
|---------------|---------------|-------------|---------------|-----------------------|------------------------|-------------------------|----------------------------------------------------|--|
|               | RESULTS FOR   | R 2020-2021 |               | RESULTS FOR 2020-2021 |                        |                         |                                                    |  |
| QUARTER       | NEW CLUB GOAL | NEW CLUBS   | DROPPED CLUBS | QUARTER MEME          | BER GROWTH NET<br>GOAL | MEMBER GROWTH<br>ACTUAL | DROPPED<br>MEMBERS ACTUAL<br>(including transfers) |  |
| JULY/AUG/SEPT | 3             | 1           | 0             | JULY/AUG/SEPT         | 70                     | 71                      | 52                                                 |  |
| OCT/NOV/DEC   | 6             | 2           | 0             | OCT/NOV/DEC           | 110                    | 128                     | 116                                                |  |
| JAN/FEB/MAR   | 6             | 0           | 0             | JAN/FEB/MAR           | 100                    | 64                      | 35                                                 |  |
| APR/MAY/JUNE  | 6             | 1           | 0             | APR/MAY/JUNE          | 80                     | 97                      | 230                                                |  |